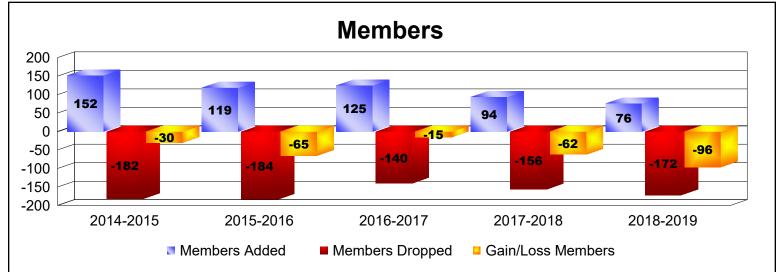

District 110AN As of June 2019 Cumulative

| Year      | New<br>Clubs | Dropped<br>Clubs | Gain/<br>Loss<br>Clubs | New<br>Members | Charter<br>Members | Reinstate<br>Members | Transfer<br>Members | Total<br>Member<br>Added | Total<br>Members<br>Dropped | Gain/<br>Loss<br>Members |
|-----------|--------------|------------------|------------------------|----------------|--------------------|----------------------|---------------------|--------------------------|-----------------------------|--------------------------|
| 2014-2015 | 1            | 0                | 1                      | 92             | 24                 | 8                    | 28                  | 152                      | -182                        | -30                      |
| 2015-2016 | 0            | -3               | -3                     | 107            | 0                  | 7                    | 5                   | 119                      | -184                        | -65                      |
| 2016-2017 | 0            | -1               | -1                     | 102            | 1                  | 6                    | 16                  | 125                      | -140                        | -15                      |
| 2017-2018 | 0            | -2               | -2                     | 72             | 1                  | 18                   | 3                   | 94                       | -156                        | -62                      |
| 2018-2019 | 0            | 0                | 0                      | 61             | 0                  | 11                   | 4                   | 76                       | -172                        | -96                      |
| Average   | 0            | -1               | -1                     | 87             | 5                  | 10                   | 11                  | 113                      | -167                        | -54                      |