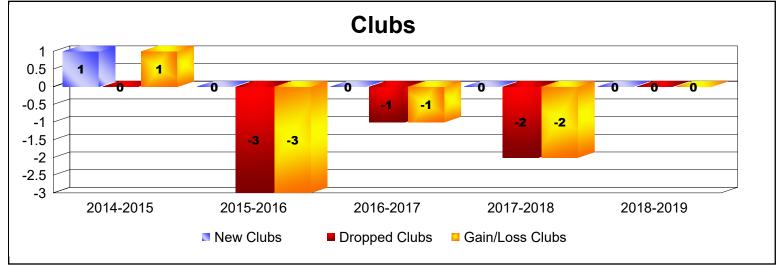

District 110AN As of June 2019 Cumulative

| Year      | New<br>Clubs | Dropped<br>Clubs | Gain/<br>Loss<br>Clubs | New<br>Members | Charter<br>Members | Reinstate<br>Members | Transfer<br>Members | Total<br>Member<br>Added | Total<br>Members<br>Dropped | Gain/<br>Loss<br>Members |
|-----------|--------------|------------------|------------------------|----------------|--------------------|----------------------|---------------------|--------------------------|-----------------------------|--------------------------|
| 2014-2015 | 1            | 0                | 1                      | 92             | 24                 | 8                    | 28                  | 152                      | -182                        | -30                      |
| 2015-2016 | 0            | -3               | -3                     | 107            | 0                  | 7                    | 5                   | 119                      | -184                        | -65                      |
| 2016-2017 | 0            | -1               | -1                     | 102            | 1                  | 6                    | 16                  | 125                      | -140                        | -15                      |
| 2017-2018 | 0            | -2               | -2                     | 72             | 1                  | 18                   | 3                   | 94                       | -156                        | -62                      |
| 2018-2019 | 0            | 0                | 0                      | 61             | 0                  | 11                   | 4                   | 76                       | -172                        | -96                      |
| Average   | 0            | -1               | -1                     | 87             | 5                  | 10                   | 11                  | 113                      | -167                        | -54                      |